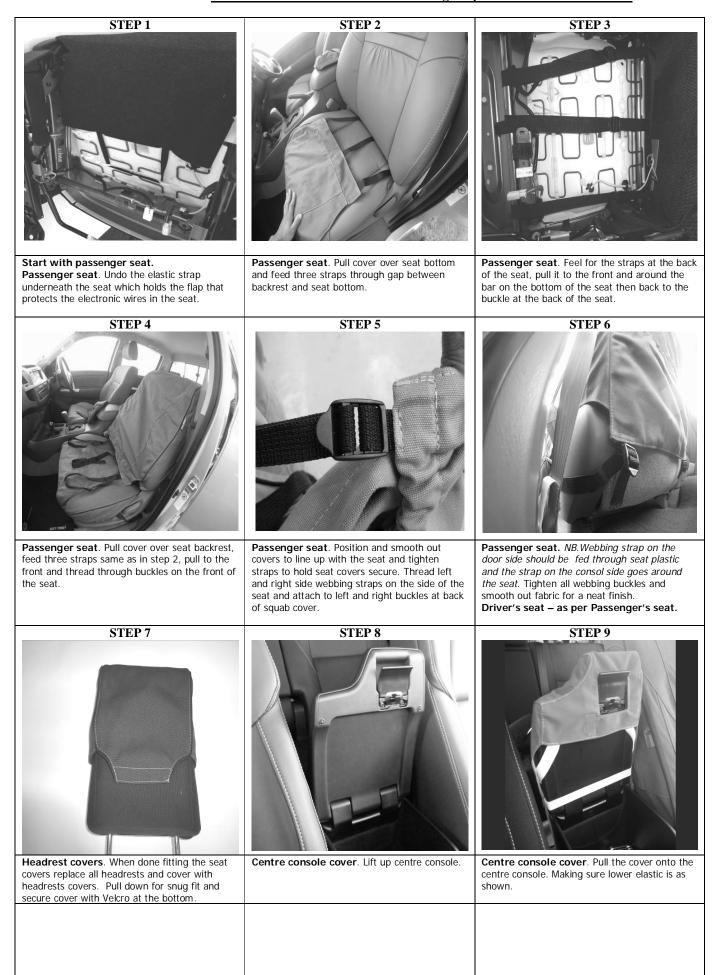

| Hilux Xtra Cab |       | NO. | ITEM                                    | CHECKED | PACKED |
|----------------|-------|-----|-----------------------------------------|---------|--------|
|                |       | 1   | Driver side seat cover.                 |         |        |
| 3              |       | 2   | Driver side backrest cover.             |         |        |
|                |       | 3   | Driver detachable headrest cover.       |         |        |
| 2              |       | 4   | Passenger side seat cover.              |         |        |
|                |       | 5   | Passenger side backrest cover.          |         |        |
|                |       | 6   | Passenger detachable<br>headrest cover. |         |        |
|                |       | 7   | Centre console cover.                   |         |        |
|                |       | 8   | Fitting instructions.                   |         |        |
| CHECKED BY:    |       |     |                                         |         |        |
| NAME:          | DATE: |     | TOTAL PIECES:                           |         |        |
| SIGNATURE:     |       |     |                                         |         |        |
| PACKED BY:     |       |     |                                         |         |        |
| NAME:          | DATE: |     | TOTAL PIECES:                           |         |        |
| SIGNATURE:     |       |     |                                         |         |        |