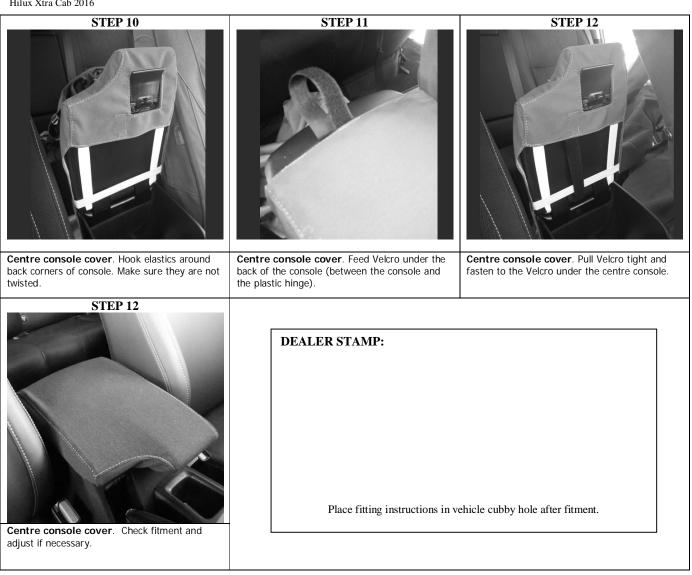

| Hilux Xtra Cab |       | NO. | ITEM                                    | CHECKED | PACKED |
|----------------|-------|-----|-----------------------------------------|---------|--------|
|                |       | 1   | Driver side seat cover.                 |         |        |
| 3              |       | 2   | Driver side backrest cover.             |         |        |
|                |       | 3   | Driver detachable headrest cover.       |         |        |
| 2              |       | 4   | Passenger side seat cover.              |         |        |
|                |       | 5   | Passenger side backrest cover.          |         |        |
|                |       | 6   | Passenger detachable<br>headrest cover. |         |        |
|                |       | 7   | Centre console cover.                   |         |        |
|                |       | 8   | Fitting instructions.                   |         |        |
| CHECKED BY:    |       |     |                                         |         |        |
| NAME:          | DATE: |     | TOTAL PIECES:                           |         |        |
| SIGNATURE:     |       |     |                                         |         |        |
| PACKED BY:     |       |     |                                         |         |        |
| NAME:          | DATE: |     | TOTAL PIECES:                           |         |        |
| SIGNATURE:     |       |     |                                         |         |        |

#### ENSURE THAT VEHICLE IS LEFT UNSCRATCHED, CLEAN & TIDY AND FREE OF ANY DUST, GRIME OR GREASE.

Place fitting instructions in vehicle cubby hole after fitment.